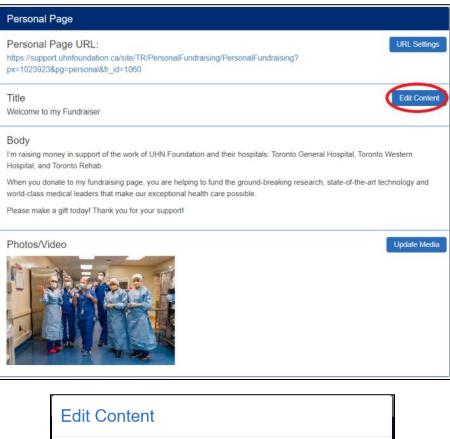

- Under the Personal Page section, click on the Edit Content tab
- Update Title: this is the title of your Fundraising Page
- Update Body: similar to using Microsoft Word, you can update the copy that is displayed on your fundraising page.
- Click "Save"

• On the Personal Page Section, click on the link under "Personal Page URL" and your page will open in a new tab in your web browser