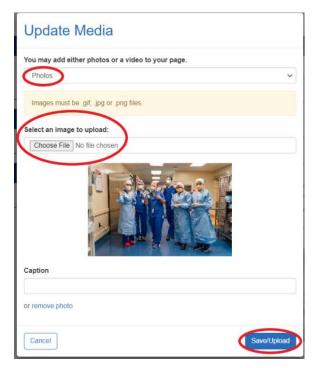

#### Change your photo or upload a video

• Under the Personal Page section, click on the Update Media tab

- Click Photos or Video option from the drop down menu
- To find an image file saved on your computer, click "Choose File"
- Use the Caption field to include a caption below your photo
- Click "Save/Upload"