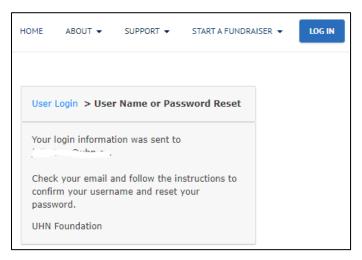

- If you forgot your password, the system can send you a link to reset it
- Visit the Fundraising website (<u>uhnfoundation.ca/fundraise</u>) and click "Log In"
- Enter your email address and click "Submit"

## Reset your password cont....

• The system will send you an email to confirm your username and reset your password

| CUHNN Transitio General<br>Topositio Problem<br>FOUNDATION Michaerer Institute                                                                                                     |
|------------------------------------------------------------------------------------------------------------------------------------------------------------------------------------|
| Dear Julie,<br>At your request, we have sent your user name. If you did not request your user                                                                                      |
| name or did not attempt to register again, please reply to this email.<br>User Name : <u>i@uhn.ca</u><br>Password : <u>Set or reset my password now</u><br>Log in here             |
| If there are multiple user names listed above, you have registered on our site more<br>than one time with the same email address or are sharing this email address with<br>others. |
| Sincerely,                                                                                                                                                                         |
| UHN Foundation                                                                                                                                                                     |
|                                                                                                                                                                                    |
|                                                                                                                                                                                    |
|                                                                                                                                                                                    |
|                                                                                                                                                                                    |
|                                                                                                                                                                                    |
|                                                                                                                                                                                    |
| CUHN Inserts Statis<br>FOUNDATION Michael Inserts                                                                                                                                  |
| UHNFOUNDATION.CA OUR PROGRAMS WHO WE ARE EVENTS                                                                                                                                    |