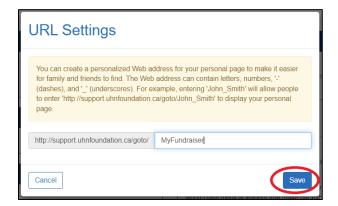

• From the Personal Page section, click "URL settings"

- Type the desired URL in the space provided
- Click "Save"