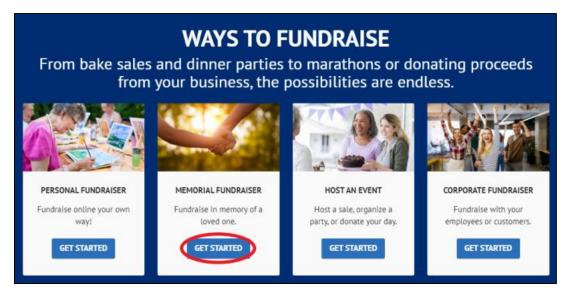

## Getting started: choose a fundraiser

We offer 4 types of fundraisers:

• Click on the Get Started button for the type of fundraiser you would like to create. You will be taken to a landing page with more information about the type you've selected.