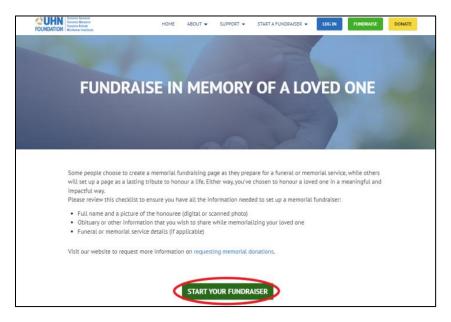

|    |
| Email overview                           |    |
| Import contacts from your email provider |    |
| Add contacts manually                    |    |
| Using an email template                  |    |
| Making a donation to a fundraiser        | 19 |
| 1. Search by Honouree                    |    |
| 2. Search by Fundraiser                  |    |
| 3. Search by Group Fundraiser            | 21 |
| Making a donation from a page            |    |
| Donation form tips                       | 23 |

## **Creating a Fundraising Page**

## Getting started: choose a fundraiser

We offer 4 types of fundraisers:



• Click on the Get Started button for the type of fundraiser you would like to create. You will be taken to a landing page with more information about the type you've selected.



• Click on "Start your fundraiser" to be taken to the registration form

#### Step 1: Create a fundraising page

| reate a page                                                       |                      |
|--------------------------------------------------------------------|----------------------|
| Your Fundraising Page Type                                         | * Indicates Required |
| In Memoriam<br>Create a fundraising page in memory of a loved one. |                      |
| Fundraising Goal:                                                  |                      |
| Personal donation amount:                                          |                      |
| Yes, make this an anonymous gift.                                  |                      |
| Yes, you can display the