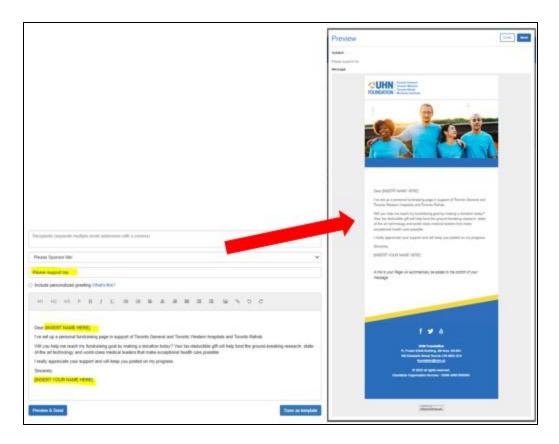

#### **Email overview**

You can use the built-in email tools to ask friends and family for donations or send thank you messages to the donors that support your fundraising. Templates are provided, or you can craft your own messages.