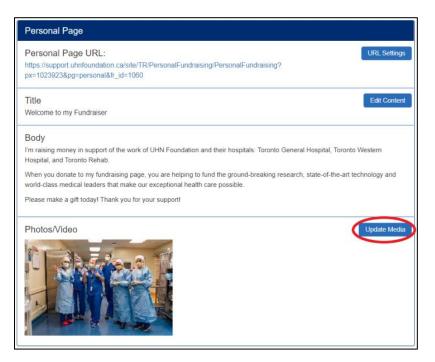

#### Change your photo or upload a video

• Under the Personal Page section, click on the Update Media tab

- Click Photos or Video option from the drop down menu
- To find an image file saved on your computer, click "Choose File"
- Use the Caption field to include a caption below your photo
- Click "Save/Upload"